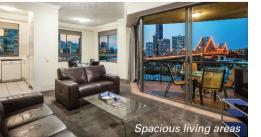

The property offers a comprehensive range of large apartments to suit the corporate and leisure traveler, including studio, one, two and three bedroom apartments all which have private balconies. *Bridgewater Apartments* are the perfect alternative to your traditional hotel, offering additional living space and the comforts of home.

## **Apartment Features**

- Private balconies with city or river views
- Separate living and dining areas
- Controlled air conditioning
- Fully equipped kitchens
- Internal laundry facilities
- Direct dial telephone's and WIFI internet
- Foxtel TV in all rooms
- In room dining options\*