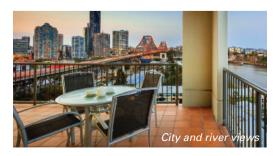

## **Apartment Features**

- Private balconies with city or river views
- Separate living and dining areas
- Controlled air conditioning
- Fully equipped kitchens
- Internal laundry facilities
- Direct dial telephone's and WIFI internet
- Foxtel TV in all rooms
- In room dining options\*